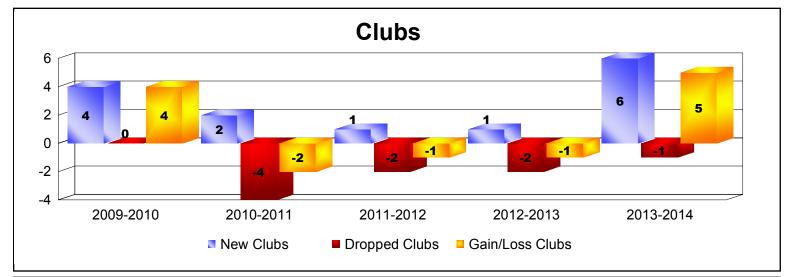

District 4 L2

As of June 2014 Cumulative

| Year      | New<br>Clubs | Dropped<br>Clubs | Gain/<br>Loss<br>Clubs | New<br>Members | Charter<br>Members | Reinstate<br>Members | Transfer<br>Members | Total<br>Member<br>Added | Total<br>Members<br>Dropped | Gain/<br>Loss<br>Members |
|-----------|--------------|------------------|------------------------|----------------|--------------------|----------------------|---------------------|--------------------------|-----------------------------|--------------------------|
| 2009-2010 | 4            | 0                | 4                      | 139            | 103                | 18                   | 9                   | 269                      | -227                        | 42                       |
| 2010-2011 | 2            | -4               | -2                     | 186            | 40                 | 8                    | 9                   | 243                      | -299                        | -56                      |
| 2011-2012 | 1            | -2               | -1                     | 151            | 37                 | 30                   | 6                   | 224                      | -211                        | 13                       |
| 2012-2013 | 1            | -2               | -1                     | 129            | 26                 | 19                   | 6                   | 180                      | -222                        | -42                      |
| 2013-2014 | 6            | -1               | 5                      | 268            | 239                | 10                   | 3                   | 520                      | -290                        | 230                      |
| Average   | 3            | -2               | 1                      | 175            | 89                 | 17                   | 7                   | 287                      | -250                        | 37                       |