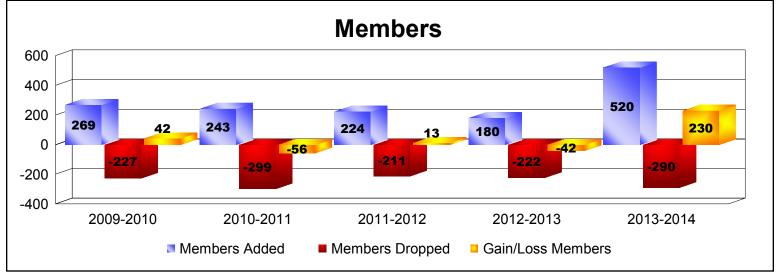

District 4 L2

As of June 2014 Cumulative

| Year      | New<br>Clubs | Dropped<br>Clubs | Gain/<br>Loss<br>Clubs | New<br>Members | Charter<br>Members | Reinstate<br>Members | Transfer<br>Members | Total<br>Member<br>Added | Total<br>Members<br>Dropped | Gain/<br>Loss<br>Members |
|-----------|--------------|------------------|------------------------|----------------|--------------------|----------------------|---------------------|--------------------------|-----------------------------|--------------------------|
| 2009-2010 | 4            | 0                | 4                      | 139            | 103                | 18                   | 9                   | 269                      | -227                        | 42                       |
| 2010-2011 | 2            | -4               | -2                     | 186            | 40                 | 8                    | 9                   | 243                      | -299                        | -56                      |
| 2011-2012 | 1            | -2               | -1                     | 151            | 37                 | 30                   | 6                   | 224                      | -211                        | 13                       |
| 2012-2013 | 1            | -2               | -1                     | 129            | 26                 | 19                   | 6                   | 180                      | -222                        | -42                      |
| 2013-2014 | 6            | -1               | 5                      | 268            | 239                | 10                   | 3                   | 520                      | -290                        | 230                      |
| Average   | 3            | -2               | 1                      | 175            | 89                 | 17                   | 7                   | 287                      | -250                        | 37                       |