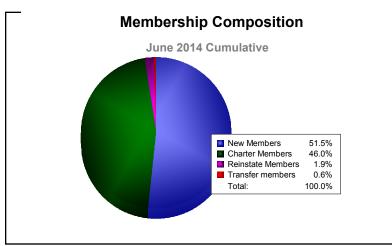

District 4 L2

As of June 2014 Cumulative

| Year      | New<br>Clubs | Dropped<br>Clubs | Gain/<br>Loss<br>Clubs | New<br>Members | Charter<br>Members | Reinstate<br>Members | Transfer<br>Members | Total<br>Member<br>Added | Total<br>Members<br>Dropped | Gain/<br>Loss<br>Members |
|-----------|--------------|------------------|------------------------|----------------|--------------------|----------------------|---------------------|--------------------------|-----------------------------|--------------------------|
| 2009-2010 | 4            | 0                | 4                      | 139            | 103                | 18                   | 9                   | 269                      | -227                        | 42                       |
| 2010-2011 | 2            | -4               | -2                     | 186            | 40                 | 8                    | 9                   | 243                      | -299                        | -56                      |
| 2011-2012 | 1            | -2               | -1                     | 151            | 37                 | 30                   | 6                   | 224                      | -211                        | 13                       |
| 2012-2013 | 1            | -2               | -1                     | 129            | 26                 | 19                   | 6                   | 180                      | -222                        | -42                      |
| 2013-2014 | 6            | -1               | 5                      | 268            | 239                | 10                   | 3                   | 520                      | -290                        | 230                      |
| Average   | 3            | -2               | 1                      | 175            | 89                 | 17                   | 7                   | 287                      | -250                        | 37                       |